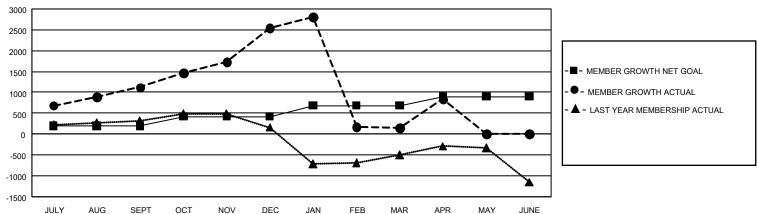

## GOALS AND ACTUAL MEMBERS CUMULATIVE

| DROPPED CLUBS: 119               |       | 423 CLUBS OF 798 ADDED 1 OR MORE<br>NEW MEMBERS | GENDER DISTRIBUTION             |                |       |
|----------------------------------|-------|-------------------------------------------------|---------------------------------|----------------|-------|
|                                  |       | NEW MEMBERO                                     | MALE 13,791 (78.03              |                |       |
|                                  |       |                                                 | FEMALE                          | 3,882 (21.97%) |       |
| DROPPED MEMBERS                  |       |                                                 |                                 |                |       |
| DECEASED                         | 37    | CLICK HERE FOR CUMULATIVE                       | TOTAL FAMILY UNIT MEMBERS       |                | 8,324 |
| CLUB CANCELLED 3,531 OTHER 1,590 |       | MEMBERSHIP DATA                                 | FAMILY MEMBERS PAYING HALF DUES |                |       |
|                                  |       |                                                 |                                 |                | 5,562 |
| TOTAL                            | 5,158 |                                                 |                                 |                |       |