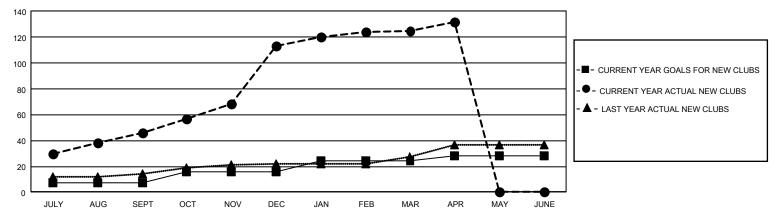

1            | 46          | 0             | JULY/AUG/SEPT         | 195                   | 1,497                   | 318                                                |  |
| OCT/NOV/DEC   | 27            | 67          | 2             | OCT/NOV/DEC           | 225                   | 2,337                   | 853                                                |  |
| JAN/FEB/MAR   | 24            | 12          | 110           | JAN/FEB/MAR           | 265                   | 1,190                   | 3,522                                              |  |
| APR/MAY/JUNE  | 12            | 7           | 7             | APR/MAY/JUNE          | 217                   | 1,261                   | 465                                                |  |

## GOALS AND ACTUAL NEW CLUBS CUMULATIVE



## GOALS AND ACTUAL MEMBERS CUMULATIVE



| DROPPED CLUBS: 119               |       | 423 CLUBS OF 798 ADDED 1 OR MORE<br>NEW MEMBERS | GENDER DISTRIBUTION             |                |       |
|----------------------------------|-------|-------------------------------------------------|---------------------------------|----------------|-------|
|                                  |       | NEW MEMBERO                                     | MALE 13,791 (78.03              |                |       |
|                                  |       |                                                 | FEMALE                          | 3,882 (21.97%) |       |
| DROPPED MEMBERS                  |       |                                                 |                                 |